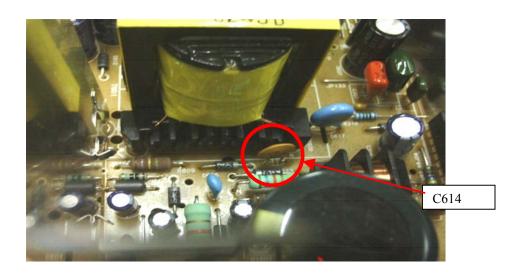

Cause: The current of IC601 is abnormal during the off mode causing T601 to vibrate.

**Solution:** Change the value of capacitor C614 from 10nf to 2.2nf.

**Application Date:** December 10, 2002

| ORIGINAL     |             |                   | NEW         |                    |
|--------------|-------------|-------------------|-------------|--------------------|
| Location No. | Part No.    | Description       | Part No.    | Description        |
| C614         | 2201-000019 | C-CER, 500V, 10NF | 2201-000325 | C-CER, 500V, 2.2NF |